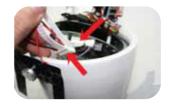

Step 4: Remove the marked connector (left) and bridge the connection with the heating element (middle). Place the heating element with thermostat facing the black mounting plate underneath the mainboard. Now please reassemble the camera.