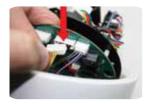

Step 1: Remove the glass dome by turning it counter-clockwise.

Step 2: Remove the 4 screws (marked in the middle photo) that are holding the camera inside the casing.

Step 3: Carefully remove the camera from its casing to reach the connectors underneath the mainboard.