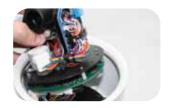

Step 4: Remove the marked connector (left) and bridge the connection with the heating element (middle). Place the heating element with thermostat facing the black mounting plate underneath the mainboard. Now please reassemble the camera.