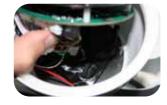

Step 1: Remove the glass dome by turning it counter-clockwise.

Step 2: Remove the 4 screws (marked in the middle photo) that are holding the camera inside the casing.

Step 3: Carefully remove the camera from its casing to reach the connectors underneath the mainboard.