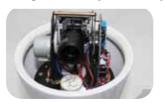

Step 1: Remove the glass dome by turning it counter-clockwise.

Step 2: Remove the 4 screws (marked in the middle photo) that are holding the camera inside the casing.

Step 3: Carefully remove the camera from its casing to reach the connectors underneath the mainboard.