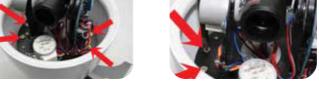

Step 1: Remove the glass dome by turning it counter-clockwise.

Step 2: Remove the 4 screws (marked in the middle photo) that are holding the camera inside the casing.

Step 3: Carefully remove the camera from its casing to reach the connectors underneath the mainboard.